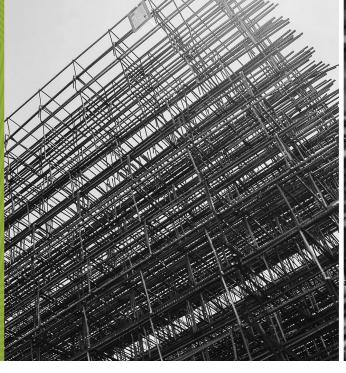

PREFABRICATED
REINFORCING
WELDED ELEMENT
ARMACERO

NMX-B-456, NMX-B-253, NMX-B-072

Is a reinforcement consisting of longitudinal and transverse wires welded together through resistance. Often it used as steel reinforcement in beams and columns.