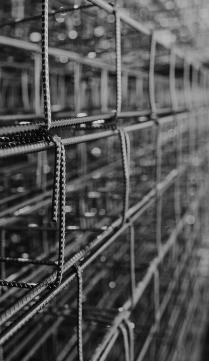

PREFABRICATED
REINFORCING
WELDED ELEMENT
ARMACERO

NMX-B-456, NMX-B-253, NMX-B-072

Is a reinforcement consisting of longitudinal and transverse wires welded together through resistance. Often it used as steel reinforcement in beams and columns.

It is supplied in sheets to wholesalers, who assemble the columns and distribute them through sub-wholesalers and retailers.

|             | Danie   |                   | Туре             |    |  |
|-------------|---------|-------------------|------------------|----|--|
|             | Desing  | Type 1 / G-60     | 2R               | 3E |  |
|             | 10X10-3 | ×                 |                  |    |  |
|             | 12X12-3 | X                 |                  |    |  |
|             | 15X15-3 | X                 |                  |    |  |
|             | 12x12-4 | X                 |                  |    |  |
|             | 15x15-4 | X                 | X                | X  |  |
|             | 12x20-4 | X                 |                  |    |  |
|             | 15x20-4 | X                 | X                | X  |  |
|             | 15x25-4 | X                 | ×                |    |  |
|             | 15x30-4 | ×                 | ×                |    |  |
| Туре        |         | Diameter          |                  |    |  |
|             |         | longitudinal G-60 | transversal G-50 |    |  |
| Type 1 G-60 |         | 5.72 mm           | 3.60 mm          |    |  |
| 2R          |         | 7.25 mm           | 4.88 mm          |    |  |
| 3E          |         | 8.37 mm           | 4.88 mm          |    |  |